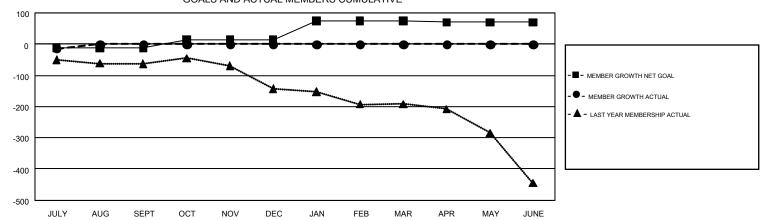

## GOALS AND ACTUAL MEMBERS CUMULATIVE

| DROPPED CLUBS: 4          |    | 34 CLUBS OF 351 ADDED 1 OR MORE | GENDER DISTRIBUTION             |                |     |
|---------------------------|----|---------------------------------|---------------------------------|----------------|-----|
|                           |    | NEW MEMBERS                     | MALE                            | 6,587 (69.74%) |     |
|                           |    |                                 | FEMALE                          | 2,858 (30.26%) |     |
| DROPPED MEMBERS           |    |                                 |                                 |                |     |
| DECEASED                  | 8  | CLICK HERE FOR CUMULATIVE       | TOTAL FAMILY UNIT MEMBERS       |                | 832 |
| CLUB CANCELLED 0 OTHER 52 |    | MEMBERSHIP DATA                 | FAMILY MEMBERS PAYING HALF DUES |                |     |
|                           |    |                                 |                                 |                | 422 |
| TOTAL                     | 60 |                                 |                                 |                |     |