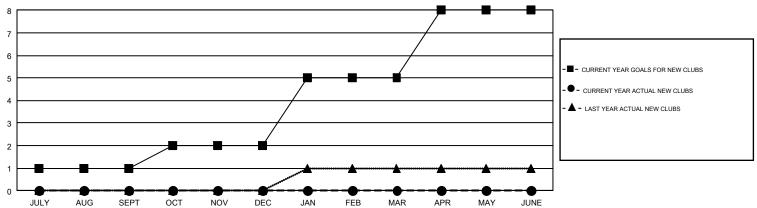

SEPT | 1             | 0           | 4             | JULY/AUG/SEPT         | -12                       | 58                      | 61                                           |  |
| OCT/NOV/DEC   | 1             | 0           | 0             | OCT/NOV/DEC           | 25                        | 0                       | 0                                            |  |
| JAN/FEB/MAR   | 3             | 0           | 0             | JAN/FEB/MAR           | 62                        | 0                       | 0                                            |  |
| APR/MAY/JUNE  | 3             | 0           | 0             | APR/MAY/JUNE          | -5                        | 0                       | 0                                            |  |

## GOALS AND ACTUAL NEW CLUBS CUMULATIVE



## GOALS AND ACTUAL MEMBERS CUMULATIVE



| DROPPED CLUBS: 4          |    | 34 CLUBS OF 351 ADDED 1 OR MORE | GENDER DISTRIBUTION             |                |     |
|---------------------------|----|---------------------------------|---------------------------------|----------------|-----|
|                           |    | NEW MEMBERS                     | MALE                            | 6,587 (69.74%) |     |
|                           |    |                                 | FEMALE                          | 2,858 (30.26%) |     |
| DROPPED MEMBERS           |    |                                 |                                 |                |     |
| DECEASED                  | 8  | CLICK HERE FOR CUMULATIVE       | TOTAL FAMILY UNIT MEMBERS       |                | 832 |